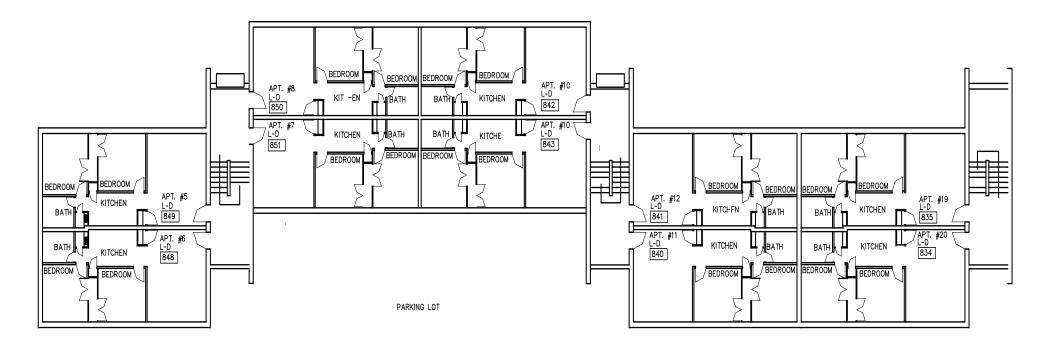

# BASEMENT FLOOR JOHNSON APARTMENTS 816 - 831 RUTGERS UNIVERSITY

FIRST FLOOR
JOHNSON APARTMENTS 832 - 851
RUTGERS UNIVERSITY

SECOND FLOOR JOHNSON APARTMENTS 832 - 851 RUTGERS UNIVERSITY

BASEMENT FLOOR
JOHNSON APARTMENTS 832 - 851
RUTGERS UNIVERSITY