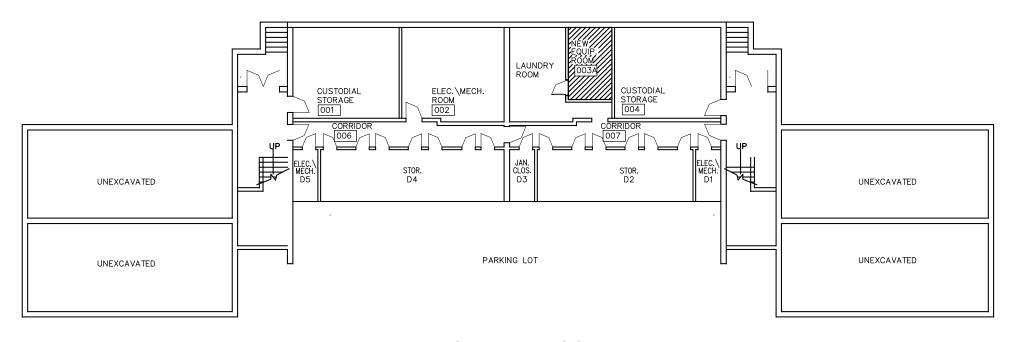

# FIRST FLOOR JOHNSON APARTMENTS 800- 815 RUTGERS UNIVERSITY



### SECOND FLOOR JOHNSON APARTMENTS 800- 815 RUTGERS UNIVERSITY



### BASEMENT FLOOR JOHNSON APARTMENTS 800- 815 RUTGERS UNIVERSITY



FIRST FLOOR
JOHNSON APARTMENTS 816 - 831
RUTGERS UNIVERSITY



SECOND FLOOR JOHNSON APARTMENTS 816 - 831 RUTGERS UNIVERSITY



# BASEMENT FLOOR JOHNSON APARTMENTS 816 - 831 RUTGERS UNIVERSITY



FIRST FLOOR
JOHNSON APARTMENTS 832 - 851
RUTGERS UNIVERSITY



SECOND FLOOR JOHNSON APARTMENTS 832 - 851 RUTGERS UNIVERSITY



BASEMENT FLOOR
JOHNSON APARTMENTS 832 - 851
RUTGERS UNIVERSITY



FIRST FLOOR
JOHNSON APARTMENTS 852 - 867
RUTGERS UNIVERSITY



### SECOND FLOOR JOHNSON APARTMENTS 852 - 867 RUTGERS UNIVERSITY



BASEMENT FLOOR
JOHNSON APARTMENTS 852 - 867
RUTGERS UNIVERSITY



FIRST FLOOR
JOHNSON APARTMENTS 868 - 883
RUTGERS UNIVERSITY



SECOND FLOOR JOHNSON APARTMENTS 868 - 883 RUTGERS UNIVERSITY



**RUTGERS UNIVERSITY** 



FIRST FLOOR
JOHNSON APARTMENTS 884 - 899
RUTGERS UNIVERSITY



SECOND FLOOR JOHNSON APARTMENTS 884 - 899 RUTGERS UNIVERSITY



# BASEMENT FLOOR JOHNSON APARTMENTS 884 - 899 RUTGERS UNIVERSITY