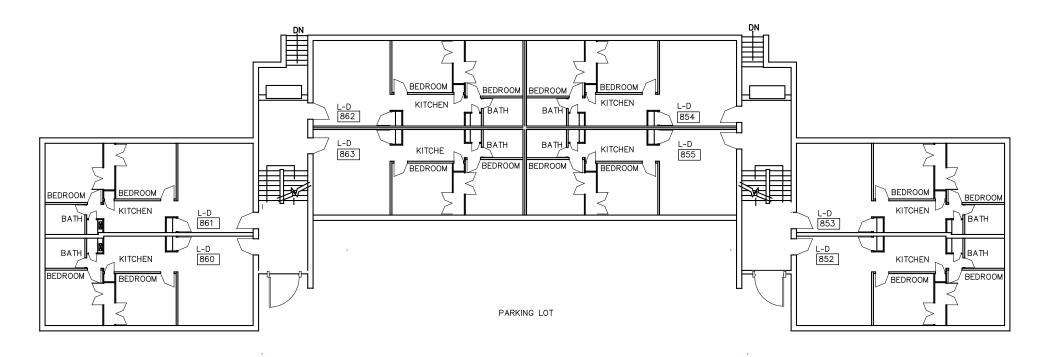

### SECOND FLOOR JOHNSON APARTMENTS 852 - 867 RUTGERS UNIVERSITY

BASEMENT FLOOR
JOHNSON APARTMENTS 852 - 867
RUTGERS UNIVERSITY

FIRST FLOOR
JOHNSON APARTMENTS 868 - 883
RUTGERS UNIVERSITY

SECOND FLOOR JOHNSON APARTMENTS 868 - 883 RUTGERS UNIVERSITY