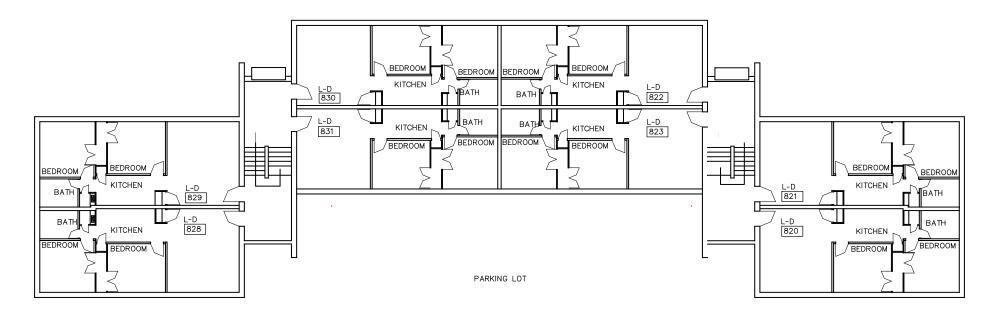

### BASEMENT FLOOR JOHNSON APARTMENTS 800- 815 RUTGERS UNIVERSITY

FIRST FLOOR
JOHNSON APARTMENTS 816 - 831
RUTGERS UNIVERSITY

SECOND FLOOR JOHNSON APARTMENTS 816 - 831 RUTGERS UNIVERSITY