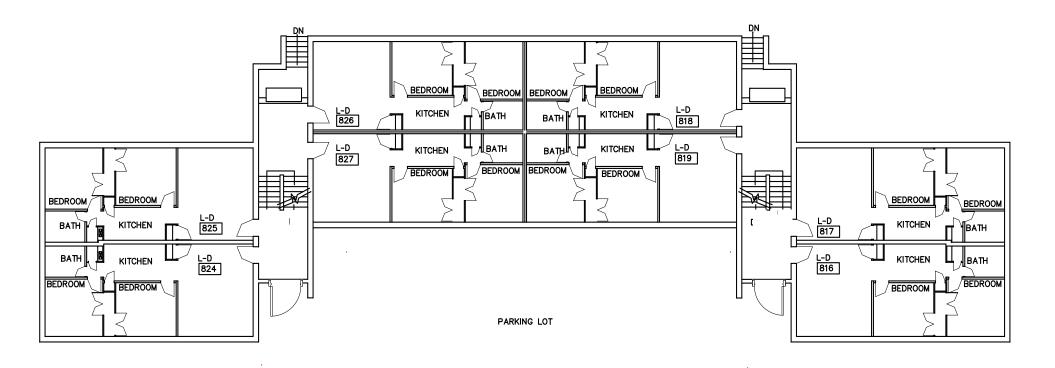

### BASEMENT FLOOR JOHNSON APARTMENTS 800- 815 RUTGERS UNIVERSITY

FIRST FLOOR
JOHNSON APARTMENTS 816 - 831
RUTGERS UNIVERSITY

SECOND FLOOR JOHNSON APARTMENTS 816 - 831 RUTGERS UNIVERSITY