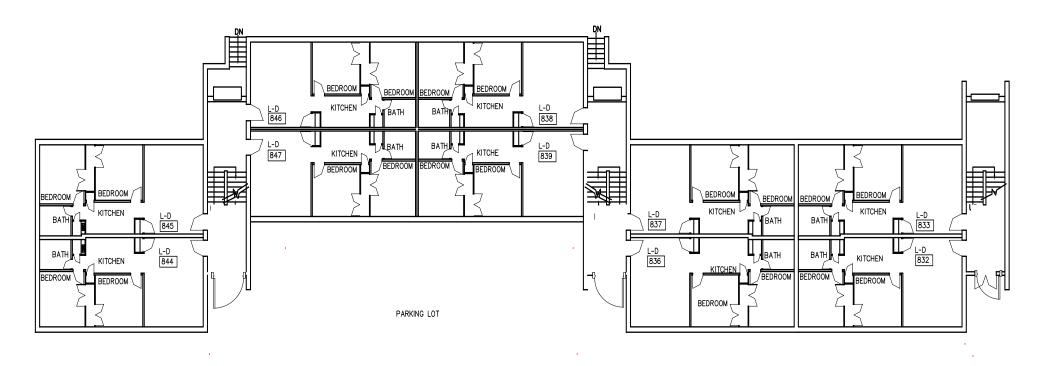

# BASEMENT FLOOR JOHNSON APARTMENTS 816 - 831 RUTGERS UNIVERSITY

FIRST FLOOR
JOHNSON APARTMENTS 832 - 851
RUTGERS UNIVERSITY

SECOND FLOOR JOHNSON APARTMENTS 832 - 851 RUTGERS UNIVERSITY

BASEMENT FLOOR
JOHNSON APARTMENTS 832 - 851
RUTGERS UNIVERSITY