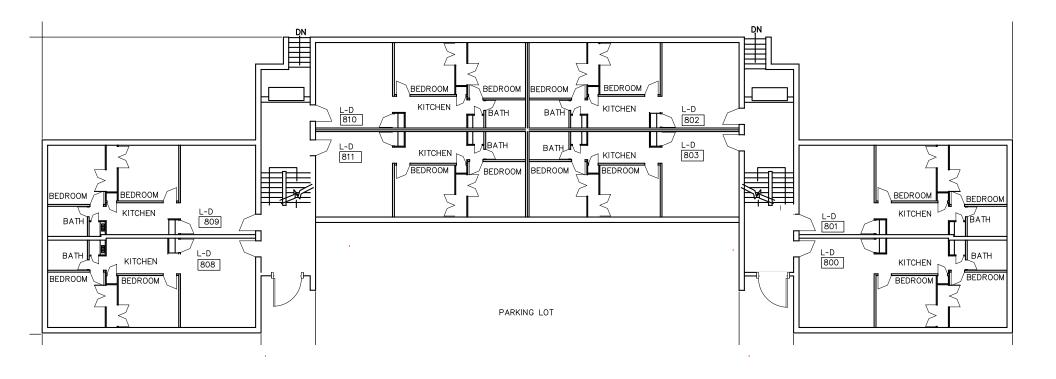

# FIRST FLOOR JOHNSON APARTMENTS 800- 815 RUTGERS UNIVERSITY



### SECOND FLOOR JOHNSON APARTMENTS 800- 815 RUTGERS UNIVERSITY



### BASEMENT FLOOR JOHNSON APARTMENTS 800- 815 RUTGERS UNIVERSITY



FIRST FLOOR
JOHNSON APARTMENTS 816 - 831
RUTGERS UNIVERSITY



SECOND FLOOR JOHNSON APARTMENTS 816 - 831 RUTGERS UNIVERSITY



# BASEMENT FLOOR JOHNSON APARTMENTS 816 - 831 RUTGERS UNIVERSITY



FIRST FLOOR
JOHNSON APARTMENTS 832 - 851
RUTGERS UNIVERSITY



SECOND FLOOR JOHNSON APARTMENTS 832 - 851 RUTGERS UNIVERSITY



BASEMENT FLOOR
JOHNSON APARTMENTS 832 - 851
RUTGERS UNIVERSITY



FIRST FLOOR
JOHNSON APARTMENTS 852 - 867
RUTGERS UNIVERSITY



### SECOND FLOOR JOHNSON APARTMENTS 852 - 867 RUTGERS UNIVERSITY



BASEMENT FLOOR
JOHNSON APARTMENTS 852 - 867
RUTGERS UNIVERSITY



FIRST FLOOR
J