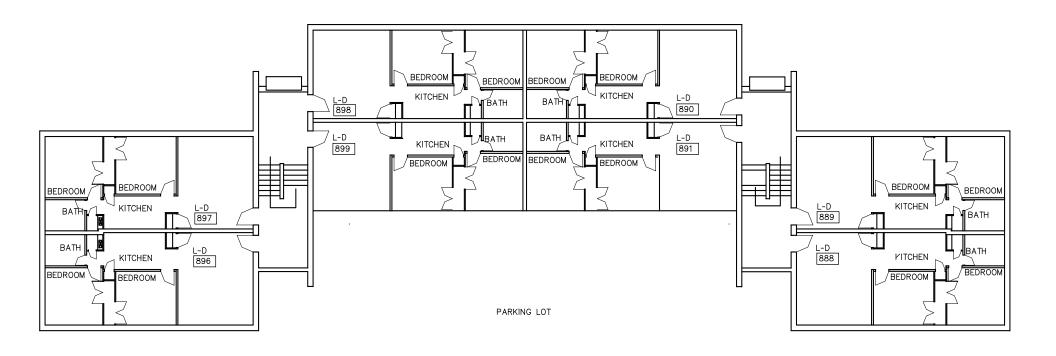

**RUTGERS UNIVERSITY** 

FIRST FLOOR
JOHNSON APARTMENTS 884 - 899
RUTGERS UNIVERSITY

SECOND FLOOR JOHNSON APARTMENTS 884 - 899 RUTGERS UNIVERSITY

# BASEMENT FLOOR JOHNSON APARTMENTS 884 - 899 RUTGERS UNIVERSITY