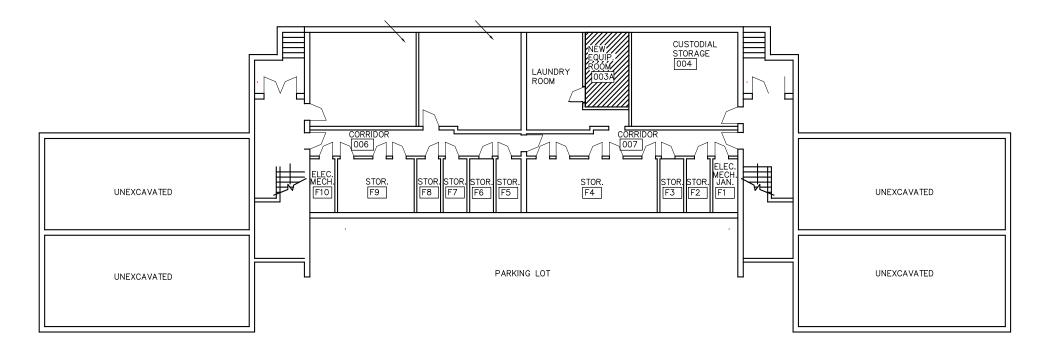

ECOND FLOOR JOHNSON APARTMENTS 816 - 831 RUTGERS UNIVERSITY



# BASEMENT FLOOR JOHNSON APARTMENTS 816 - 831 RUTGERS UNIVERSITY



FIRST FLOOR
JOHNSON APARTMENTS 832 - 851
RUTGERS UNIVERSITY



SECOND FLOOR JOHNSON APARTMENTS 832 - 851 RUTGERS UNIVERSITY



BASEMENT FLOOR
JOHNSON APARTMENTS 832 - 851
RUTGERS UNIVERSITY



FIRST FLOOR
JOHNSON APARTMENTS 852 - 867
RUTGERS UNIVERSITY



### SECOND FLOOR JOHNSON APARTMENTS 852 - 867 RUTGERS UNIVERSITY



BASEMENT FLOOR
JOHNSON APARTMENTS 852 - 867
RUTGERS UNIVERSITY



FIRST FLOOR
JOHNSON APARTMENTS 868 - 883
RUTGERS UNIVERSITY



SECOND FLOOR JOHNSON APARTMENTS 868 - 883 RUTGERS UNIVERSITY



**RUTGERS UNIVERSITY** 



FIRST FLOOR
JOHNSON APARTMENTS 884 - 899
RUTGERS UNIVERSITY



SECOND FLOOR JOHNSON APARTMENTS 884 - 899 RUTGERS UNIVERSITY



# BASEMENT FLOOR JOHNSON APARTMENTS 884 - 899 RUTGERS UNIVERSITY