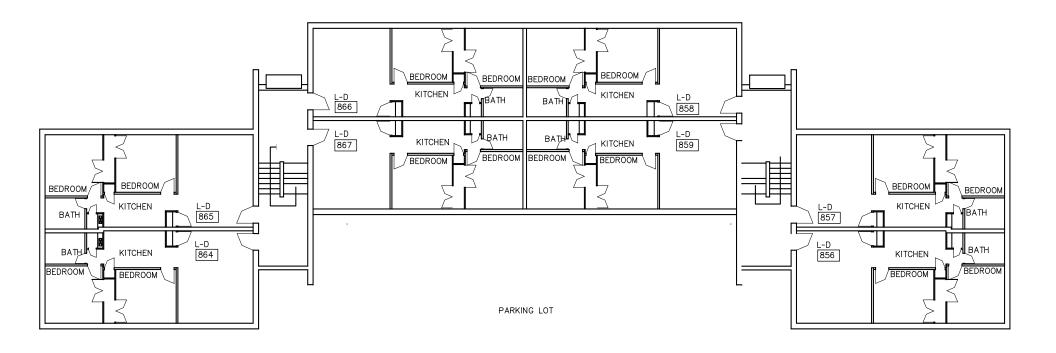

### SECOND FLOOR JOHNSON APARTMENTS 852 - 867 RUTGERS UNIVERSITY

BASEMENT FLOOR
JOHNSON APARTMENTS 852 - 867
RUTGERS UNIVERSITY

FIRST FLOOR
JOHNSON APARTMENTS 868 - 883
RUTGERS UNIVERSITY

SECOND FLOOR JOHNSON APARTMENTS 868 - 883 RUTGERS UNIVERSITY