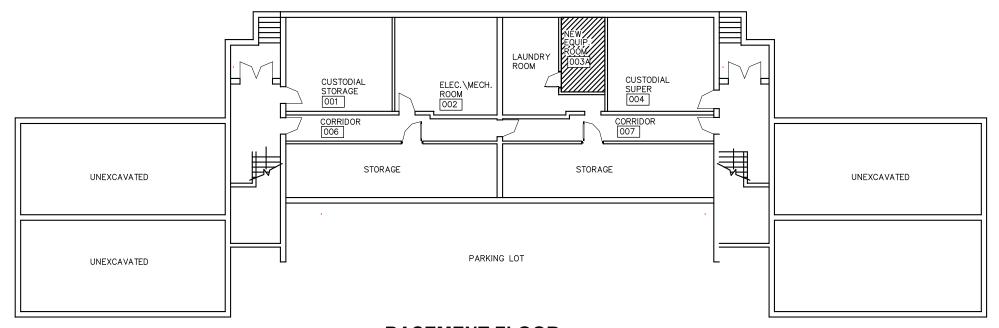

### BASEMENT FLOOR JOHNSON APARTMENTS 800- 815 RUTGERS UNIVERSITY

FIRST FLOOR
JOHNSON APARTMENTS 816 - 831
RUTGERS UNIVERSITY

SECOND FLOOR JOHNSON APARTMENTS 816 - 831 RUTGERS UNIVERSITY