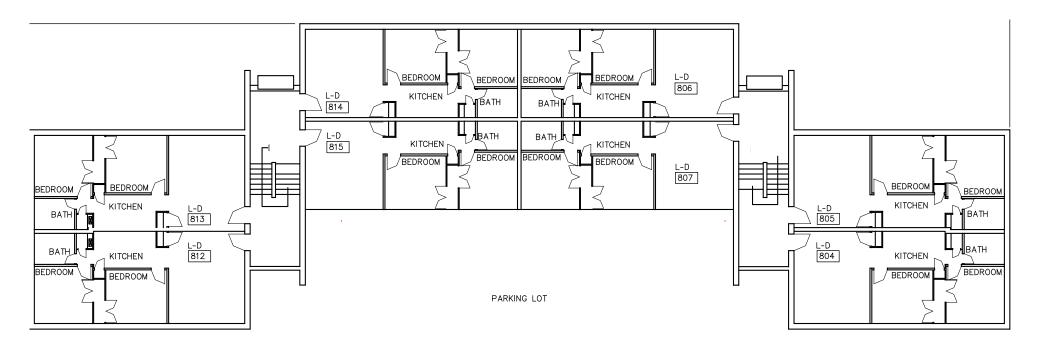

### BASEMENT FLOOR JOHNSON APARTMENTS 800- 815 RUTGERS UNIVERSITY

FIRST FLOOR
JOHNSON APARTMENTS 816 - 831
RUTGERS UNIVERSITY

SECOND FLOOR JOHNSON APARTMENTS 816 - 831 RUTGERS UNIVERSITY