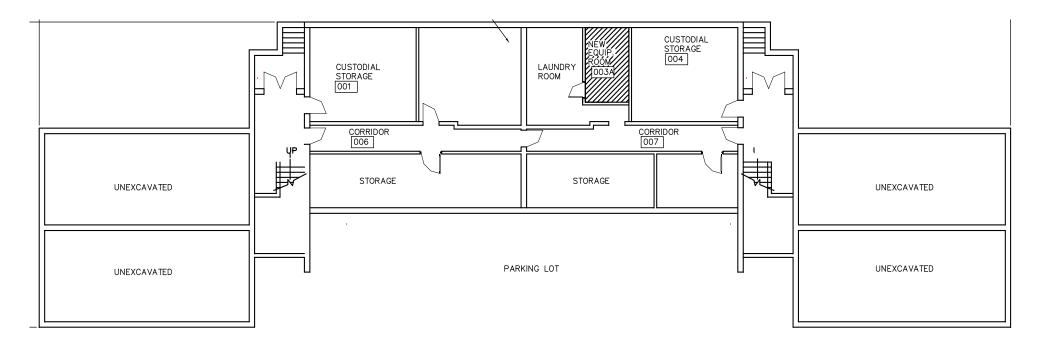

# BASEMENT FLOOR JOHNSON APARTMENTS 816 - 831 RUTGERS UNIVERSITY

FIRST FLOOR
JOHNSON APARTMENTS 832 - 851
RUTGERS UNIVERSITY

SECOND FLOOR JOHNSON APARTMENTS 832 - 851 RUTGERS UNIVERSITY

BASEMENT FLOOR
JOHNSON APARTMENTS 832 - 851
RUTGERS UNIVERSITY