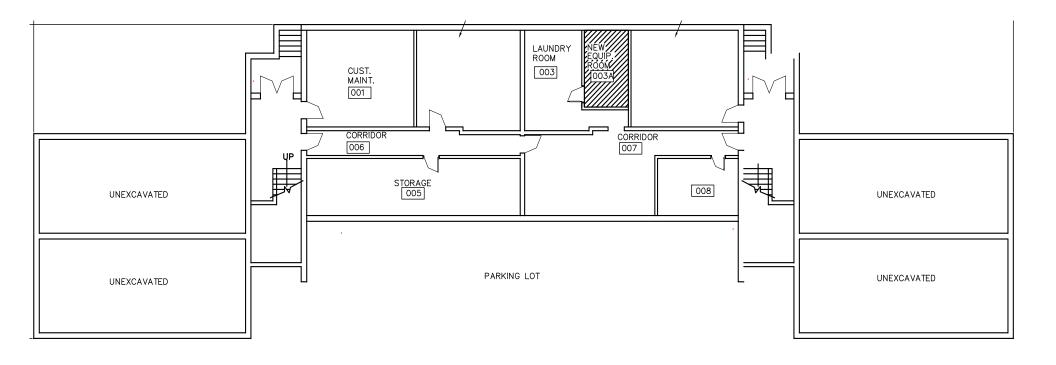

### BASEMENT FLOOR JOHNSON APARTMENTS 800- 815 RUTGERS UNIVERSITY

FIRST FLOOR
JOHNSON APARTMENTS 816 - 831
RUTGERS UNIVERSITY

SECOND FLOOR JOHNSON APARTMENTS 816 - 831 RUTGERS UNIVERSITY